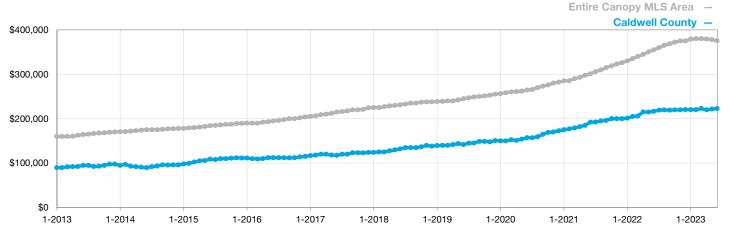

|
| Cumulative Days on Market Until Sale     | 12        | 31        | + 158.3%       | 21           | 32          | + 52.4%        |
| Average List Price                       | \$314,866 | \$343,652 | + 9.1%         | \$282,676    | \$303,635   | + 7.4%         |
| Inventory of Homes for Sale              | 97        | 105       | + 8.2%         |              |             |                |
| Months Supply of Inventory               | 1.4       | 1.6       | + 14.3%        |              |             |                |

<sup>\*</sup> Does not account for sale concessions and/or downpayment assistance. | Percent changes are calculated using rounded figures and can sometimes look extreme due to small sample size.



## Historical Median Sales Price Rolling 12-Month Calculation