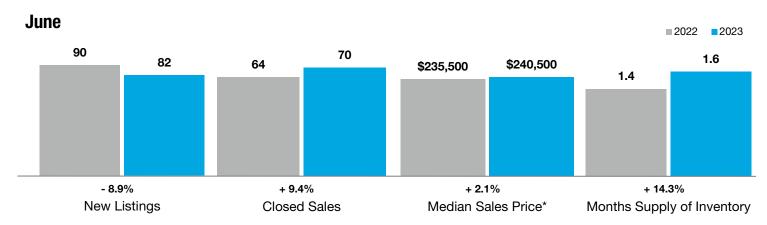

## **Caldwell County**

North Carolina

|                                          | June      |           |                | Year to Date |             |                |
|------------------------------------------|-----------|-----------|----------------|--------------|-------------|----------------|
| Key Metrics                              | 2022      | 2023      | Percent Change | Thru 6-2022  | Thru 6-2023 | Percent Change |
| New Listings                             | 90        | 82        | - 8.9%         | 491          | 451         | - 8.1%         |
| Pending Sales                            | 65        | 66        | + 1.5%         | 409          | 386         | - 5.6%         |
| Closed Sales                             | 64        | 70        | + 9.4%         | 397          | 356         | - 10.3%        |
| Median Sales Price*                      | \$235,500 | \$240,500 | + 2.1%         | \$225,000    | \$227,750   | + 1.2%         |
| Average Sales Price*                     | \$277,660 | \$287,691 | + 3.6%         | \$261,857    | \$279,691   | + 6.8%         |
| Percent of Original List Price Received* | 100.6%    | 99.0%     | - 1.6%         | 99.7%        | 96.9%       | - 2.8%         |
| List to Close                            | 50        | 65        | + 30.0%        | 60           | 73          | + 21.7%        |
| Days on Market Until Sale                | 12        | 25        | + 108.3%       | 19           | 30          | + 57.9%        |
| Cumulative Days on Market Until Sale     | 12        | 31        | + 158.3%       | 21           | 32          | + 52.4%        |
| Average List Price                       | \$314,866 | \$343,652 | + 9.1%         | \$282,676    | \$303,635   | + 7.4%         |
| Inventory of Homes for Sale              | 97        | 105       | + 8.2%         |              |             |                |
| Months Supply of Inventory               | 1.4       | 1.6       | + 14.3%        |              |             |                |